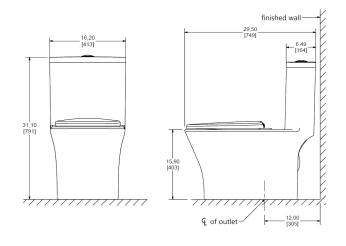

#### Measurements

| Width       | 16.20-in  |
|-------------|-----------|
| Depth       | 29.50-in  |
| Height      | 31.40-in  |
| Seat Height | 15.90-in  |
| Consumption | 1.28 GPF  |
| Pressure    | 20-80 PSI |

# Figure A

# Figure B