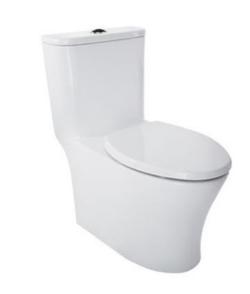

# Raval Elongated Toilet

### Appearance

| Finish   | White                     |
|----------|---------------------------|
| Material | High-gloss vitreous china |
| Actuator | Ploshed Chrome            |