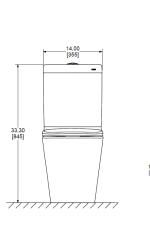

#### Measurements

| Width       | 14.00-in  |
|-------------|-----------|
| Depth       | 28.80-in  |
| Height      | 33.30-in  |
| Seat Height | 15.90-in  |
| Consumption | 1.28 GPF  |
| Pressure    | 20-80 PSI |

## Figure A