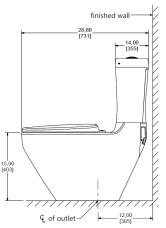

#### Measurements

| Width       | 14.00-in  |
|-------------|-----------|
| Depth       | 28.80-in  |
| Height      | 33.30-in  |
| Seat Height | 15.90-in  |
| Consumption | 1.28 GPF  |
| Pressure    | 20-80 PSI |

### Figure B