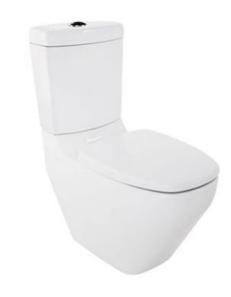

# Rua Elongated Toilet

#### Appearance

| Finish   | White                     |  |
|----------|---------------------------|--|
| Material | High-gloss vitreous china |  |
| Actuator | Ploshed Chrome            |  |