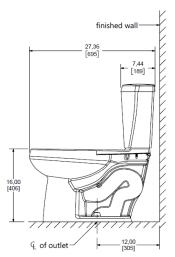

#### Measurements

| Width       | 15.90-in  |
|-------------|-----------|
| Depth       | 27.36-in  |
| Height      | 31.30-in  |
| Seat Height | 16.00-in  |
| Consumption | 1.28 GPF  |
| Pressure    | 20-80 PSI |

## Figure B