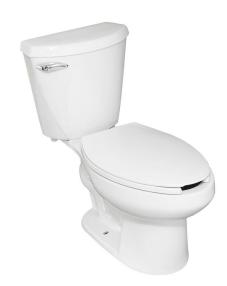

# Ostia Elongated Toilet

#### Appearance

| Finish   | Whi                       |  |
|----------|---------------------------|--|
| Material | High-gloss vitreous china |  |
| Actuator | Ploshed Chrome            |  |