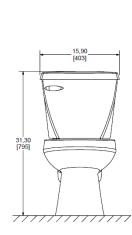

#### Measurements

| Width       | 15.90-in  |
|-------------|-----------|
| Depth       | 27.36-in  |
| Height      | 31.30-in  |
| Seat Height | 16.00-in  |
| Consumption | 1.28 GPF  |
| Pressure    | 20-80 PSI |

## Figure A