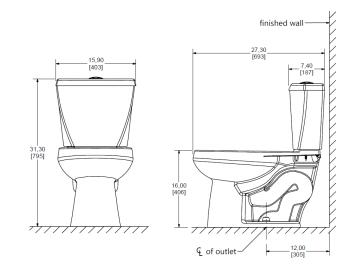

#### Measurements

| Width       | 15.90-in  |
|-------------|-----------|
| Depth       | 27.30-in  |
| Height      | 31.30-in  |
| Seat Height | 16.00-in  |
| Consumption | 1.28 GPF  |
| Pressure    | 20-80 PSI |

#### Figure B