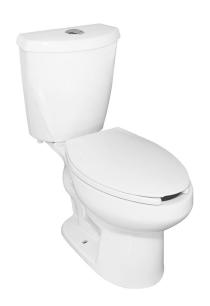

# Ostia Elongated Toilet

### Appearance

| Finish   | White                     |
|----------|---------------------------|
| Material | High-gloss vitreous china |
| Actuator | Ploshed Chrome            |

# Figure A