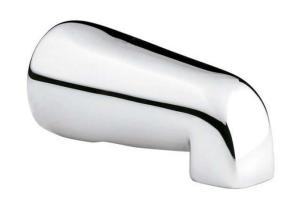

# Monti Tub Spout

# Appearance

| Finish   | Polished Chrome |
|----------|-----------------|
| Material | Brass           |