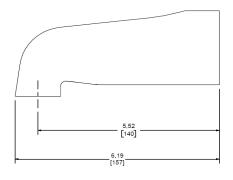

### Dimensions

| Width    | 2.63-in   |
|----------|-----------|
| Depth    | 6.19-in   |
| Height   | 2.75-in   |
| Pressure | 20-80 PSI |

# Figure A