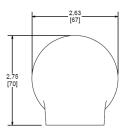

### Dimensions

| Width    | 2.63-in   |
|----------|-----------|
| Depth    | 6.19-in   |
| Height   | 2.75-in   |
| Pressure | 20-80 PSI |

# Figure B