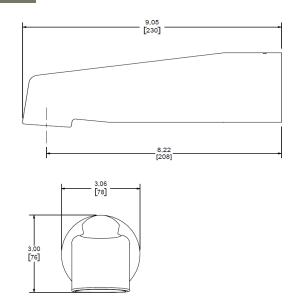

#### Dimensions

| Width    | 3.06-in   |
|----------|-----------|
| Depth    | 9.05-in   |
| Height   | 3.00-in   |
| Pressure | 20-80 PSI |

### Figure B