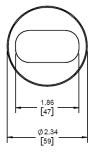

#### Dimensions

| Width    | 2.34-in   |
|----------|-----------|
| Depth    | 8.40-in   |
| Height   | 2.34-in   |
| Pressure | 20-80 PSI |

### Figure B

Figure A