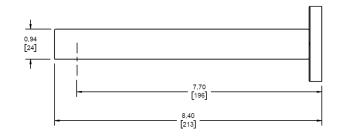

#### Dimensions

| Width    | 2.34-in   |
|----------|-----------|
| Depth    | 8.40-in   |
| Height   | 2.34-in   |
| Pressure | 20-80 PSI |

### Figure B

Figure A