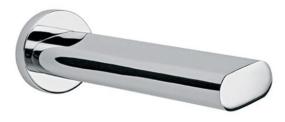

# Walford Tub Spout

#### Appearance

| Finish   | Matte Black |
|----------|-------------|
| Material | Brass       |