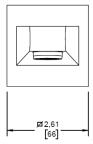

## Figure B

#### Dimensions

| Width    | 2.61-in   |
|----------|-----------|
| Depth    | 9.25-in   |
| Height   | 2.61-in   |
| Pressure | 20-80 PSI |