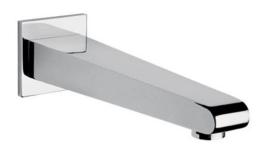

# Porta Tub Spout

### Appearance

| Finish   | Matte Black |
|----------|-------------|
| Material | Brass       |