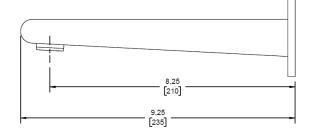

# Figure A

#### Dimensions

| Width    | 2.61-in   |
|----------|-----------|
| Depth    | 9.25-in   |
| Height   | 2.61-in   |
| Pressure | 20-80 PSI |