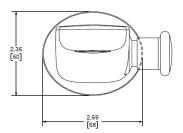

#### Dimensions

| Width    | 2.69-in   |
|----------|-----------|
| Depth    | 8.72-in   |
| Height   | 2.36-in   |
| Pressure | 20-80 PSI |

## Figure B