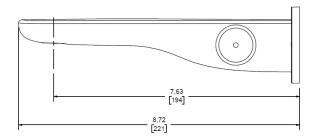

#### Dimensions

| Width    | 2.69-in   |
|----------|-----------|
| Depth    | 8.72-in   |
| Height   | 2.36-in   |
| Pressure | 20-80 PSI |

# Figure A