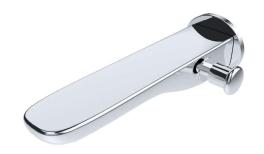

# Fitzroy Tub Spout

### Appearance

| Finish   | Matte Black |
|----------|-------------|
| Material | Brass       |