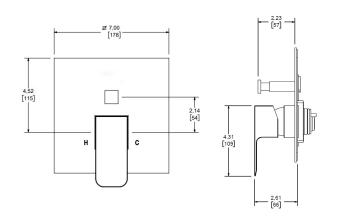

# Figure B

#### Dimensions

| Width    | 7.00-in   |
|----------|-----------|
| Depth    | 2.33-in   |
| Height   | 7.00-in   |
| Pressure | 20-80 PSI |