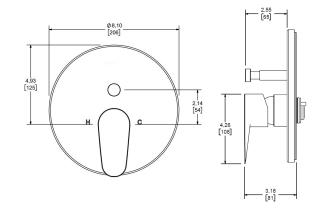

## Figure B

#### Dimensions

| Width    | 8.10-in   |
|----------|-----------|
| Depth    | 3.18-in   |
| Height   | 8.10-in   |
| Pressure | 20-80 PSI |