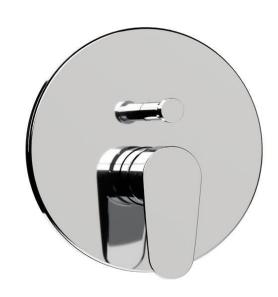

# Figure A

### Appearance

| Finish   | Matte Black |
|----------|-------------|
| Material | Brass       |