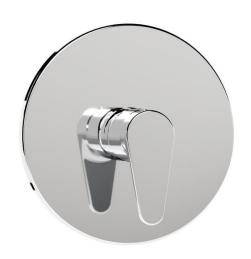

# Logan Shower Trim TB-TR-006-MB

### Appearance

| Finish   | Matte Black |
|----------|-------------|
| Material | Brass       |