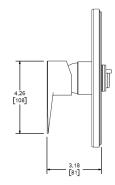

#### Dimensions

| Width    | 8.10-in   |
|----------|-----------|
| Depth    | 3.18-in   |
| Height   | 8.1-in    |
| Pressure | 20-80 PSI |

## Figure B