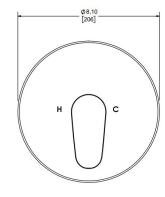

#### Dimensions

| Width    | 8.10-in   |
|----------|-----------|
| Depth    | 3.18-in   |
| Height   | 8.1-in    |
| Pressure | 20-80 PSI |

## Figure A