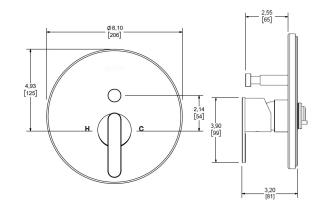

## Figure B

#### Dimensions

| Width    | 8.10-in   |
|----------|-----------|
| Depth    | 3.34-in   |
| Height   | 8.10-in   |
| Pressure | 20-80 PSI |