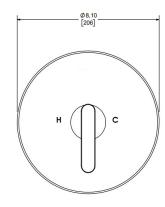

#### Dimensions

| Width    | 8.10-in   |
|----------|-----------|
| Depth    | 3.34-in   |
| Height   | 8.10-in   |
| Pressure | 20-80 PSI |

## Figure A