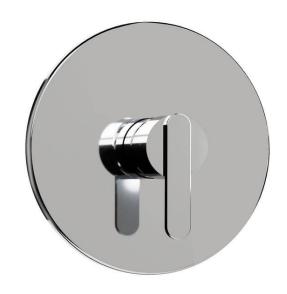

# **Brera Shower Trim**

TB-TR-004-MB

## Appearance

| Finish   | Matte Black |
|----------|-------------|
| Material | Brass       |