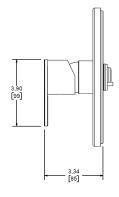

#### Dimensions

| Width    | 8.10-in   |
|----------|-----------|
| Depth    | 3.34-in   |
| Height   | 8.10-in   |
| Pressure | 20-80 PSI |

## Figure B