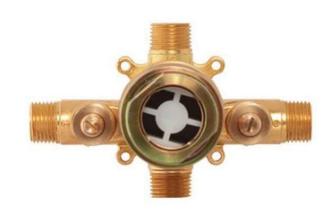

# **Pressure Balance Valve**

TB-SV-00001

## Appearance

| Finish   | Rough |
|----------|-------|
| Material | Brass |

# Figure A