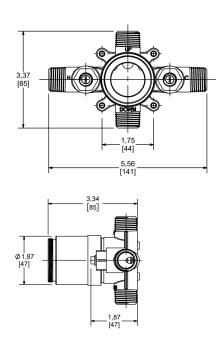

## Dimensions

| Width          | 5.56-in      |  |
|----------------|--------------|--|
| Depth          | 3.34-in      |  |
| Height         | 3.37-in      |  |
| Connection     | 1/2-in NPT   |  |
| Mounting Depth | 1.50-2.25 in |  |

# Figure B