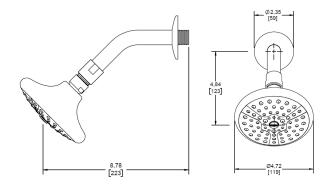

## Dimensions

| Width                | 4.72-in  |
|----------------------|----------|
| Depth                | 8.78-in  |
| Height               | 4.84-in  |
| Shower Face Diameter | 4.72-in  |
| Flow Rate            | 1.65 GPM |
| Pressure             | 80 PSI   |

## Figure A