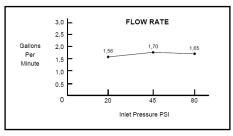

## Dimensions

| Width                | 4.72-in  |
|----------------------|----------|
| Depth                | 8.78-in  |
| Height               | 4.84-in  |
| Shower Face Diameter | 4.72-in  |
| Flow Rate            | 1.65 GPM |
| Pressure             | 80 PSI   |

#### Figure B