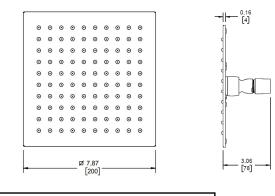

#### Dimensions

| Width                | 7.87-in  |
|----------------------|----------|
| Depth                | 7.87-in  |
| Height               | 3.06-in  |
| Shower Face Diameter | N/A-in   |
| Flow Rate            | 1.54 GPM |
| Pressure             | 80 PSI   |

# Figure B

Figure A