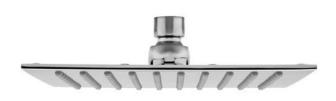

# Palermo Shower Head

TB-SH-0004-PC

# Appearance

| Finish   | Polished Chrome |
|----------|-----------------|
| Material | Brass           |