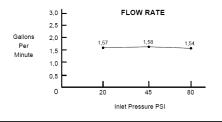

#### Dimensions

| Width                | 7.87-in  |
|----------------------|----------|
| Depth                | 7.87-in  |
| Height               | 3.06-in  |
| Shower Face Diameter | N/A-in   |
| Flow Rate            | 1.54 GPM |
| Pressure             | 80 PSI   |