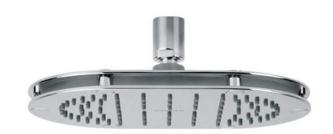

# Walford Shower Head

TB-SH-0002-MB

## Appearance

| Finish   | Matte Black |
|----------|-------------|
| Material | Brass       |

# Figure A