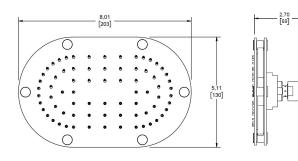

#### Dimensions

| Width                | 8.01-in  |
|----------------------|----------|
| Depth                | 2.70-in  |
| Height               | 4.55-in  |
| Shower Face Diameter | N/A      |
| Flow Rate            | 1.64 GPM |
| Pressure             | 80 PSI   |

# Figure B