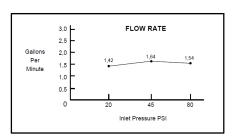

#### Dimensions

| Width                | 8.01-in  |
|----------------------|----------|
| Depth                | 2.70-in  |
| Height               | 4.55-in  |
| Shower Face Diameter | N/A      |
| Flow Rate            | 1.64 GPM |
| Pressure             | 80 PSI   |