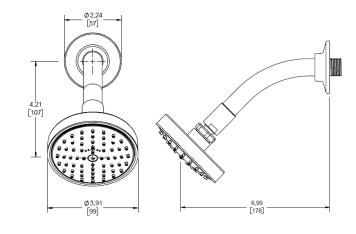

#### Dimensions

| Width                | 3.91-in  |
|----------------------|----------|
| Depth                | 6.99-in  |
| Height               | 4.21-in  |
| Shower Face Diameter | 3.91-in  |
| Flow Rate            | 1.64 GPM |
| Pressure             | 80 PSI   |

## Figure A