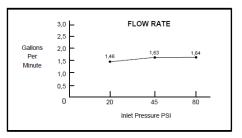

#### Dimensions

| Width                | 3.91-in  |
|----------------------|----------|
| Depth                | 6.99-in  |
| Height               | 4.21-in  |
| Shower Face Diameter | 3.91-in  |
| Flow Rate            | 1.64 GPM |
| Pressure             | 80 PSI   |

## Figure B