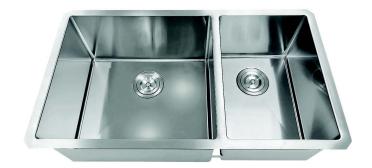

# **Double Bowl Undermount Sink**

SK-UM-00008-SS

### Appearance

| Finish       | Satin           |
|--------------|-----------------|
| Material     | Stainless Steel |
| Installation | Undermount      |
| Shape        | Rectangular     |

## Measurements

| Width         | 32-in         |
|---------------|---------------|
| Depth         | 10-in / 9-in  |
| Length        | 18-in         |
| Inside Width  | 18-in / 11-in |
| Inside Depth  | 10-in / 9-in  |
| Inside Length | 16-in         |
| Drain Size    | 3.50-in       |

## Figure A