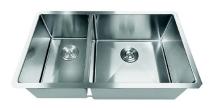

Satin Stainless Steel 32-in x 10-in x 19-in

**Double Bowl Undermount Sink** SK-UM-00008-SS

Satin Stainless Steel 32-in x 10 / 9 -in x 18-in

**Double Bowl Undermount Sink** SK-UM-00009-SS

Satin Stainless Steel 32-in x 9 / 10 -in x 18-in