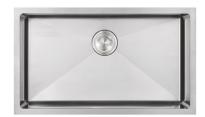

## Go. Build. We'll take care of the rest.

Single Bowl Undermount Sink SK-UM-00003-SS

Satin Stainless Steel 32-in x 7-in x 19-in

Single Bowl Undermount Sink SK-UM-00004-SS

Satin Stainless Steel 32-in x 5-in x 19-in