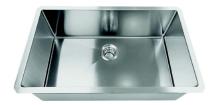

Single Bowl Undermount Sink SK-UM-00005-SS

Satin Stainless Steel 23-in x 10-in x 18-in

Single Bowl Undermount Sink SK-UM-00006-SS

Satin Stainless Steel 30-in x 10-in x 18-in

**Double Bowl Undermount Sink** SK-UM-00007-SS