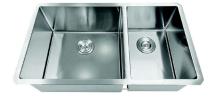

Satin Stainless Steel 32-in x 10-in x 19-in

**Double Bowl Undermount Sink** SK-UM-00008-SS

Satin Stainless Steel 32-in x 10 / 9 -in x 18-in

**Double Bowl Undermount Sink** SK-UM-00009-SS

Satin Stainless Steel 32-in x 9 / 10 -in x 18-in