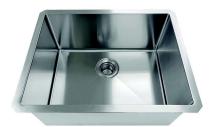

Single Bowl Undermount Sink SK-UM-00005-SS

Satin Stainless Steel 23-in x 10-in x 18-in

Single Bowl Undermount Sink SK-UM-00006-SS

Satin Stainless Steel 30-in x 10-in x 18-in

**Double Bowl Undermount Sink** SK-UM-00007-SS

Satin Stainless Steel 32-in x 10-in x 19-in

**Double Bowl Undermount Sink** SK-UM-00008-SS

Satin Stainless Steel 32-in x 10 / 9 -in x 18-in

**Double Bowl Undermount Sink** SK-UM-00009-SS

Satin Stainless Steel 32-in x 9 / 10 -in x 18-in