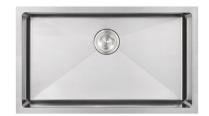

## Go. Build. We'll take care of the rest.

Single Bowl Undermount Sink SK-UM-00003-SS

Satin Stainless Steel 32-in x 7-in x 19-in

Single Bowl Undermount Sink SK-UM-00004-SS

Satin Stainless Steel 32-in x 5-in x 19-in