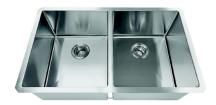

Single Bowl Undermount Sink SK-UM-00005-SS

Satin Stainless Steel 23-in x 10-in x 18-in

Single Bowl Undermount Sink SK-UM-00006-SS

Satin Stainless Steel 30-in x 10-in x 18-in

**Double Bowl Undermount Sink** SK-UM-00007-SS

Satin Stainless Steel 32-in x 10-in x 19-in

**Double Bowl Undermount Sink** SK-UM-00008-SS

Satin Stainless Steel 32-in x 10 / 9 -in x 18-in

**Double Bowl Undermount Sink** SK-UM-00009-SS

Satin Stainless Steel 32-in x 9 / 10 -in x 18-in