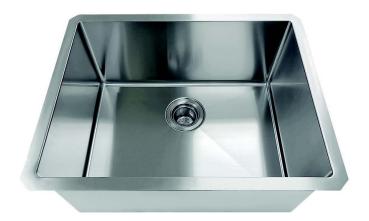

# Single Bowl Undermount Sink

# KOVA

#### Appearance

| Finish       | Satin           |
|--------------|-----------------|
| Material     | Stainless Steel |
| Installation | Undermount      |
| Shape        | Rectangular     |

#### Measurements

| Width         | 23-in   |
|---------------|---------|
| Depth         | 10-in   |
| Length        | 18-in   |
| Inside Width  | 21-in   |
| Inside Depth  | 10-in   |
| Inside Length | 16-in   |
| Drain Size    | 3.50-in |