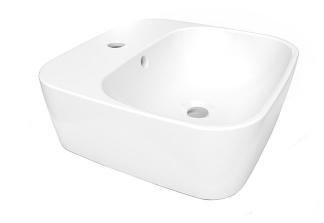

# Siro One-hole Vessel Bathroom Sink

SK-OM-00004-BW

### Appearance

| Finish       | White                     |
|--------------|---------------------------|
| Material     | High-gloss vitreous china |
| Installation | Vessel                    |
| Shape        | Square                    |

#### Measurements

| Width         | 15.75-in |
|---------------|----------|
| Depth         | 15.75-in |
| Height        | 5.51-in  |
| Inside Width  | N/A      |
| Inside Depth  | N/A      |
| Inside Height | 4.13-in  |