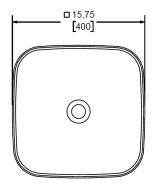

#### Measurements

| Width         | 15.75-in |
|---------------|----------|
| Depth         | 15.75-in |
| Height        | 5.51-in  |
| Inside Width  | N/A      |
| Inside Depth  | N/A      |
| Inside Height | 4.13-in  |

#### Appearance

| Finish       | White                     |
|--------------|---------------------------|
| Material     | High-gloss vitreous china |
| Installation | Vessel                    |
| Shape        | Square                    |