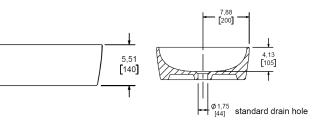

### Figure B

#### Measurements

| Width         | 15.75-in |
|---------------|----------|
| Depth         | 15.75-in |
| Height        | 5.51-in  |
| Inside Width  | N/A      |
| Inside Depth  | N/A      |
| Inside Height | 4.13-in  |