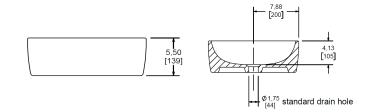

#### Measurements

| Width         | 15.80-in |
|---------------|----------|
| Depth         | 15.80-in |
| Height        | 5.50-in  |
| Inside Width  | N/A      |
| Inside Depth  | N/A      |
| Inside Height | 4.13-in  |

# Figure A