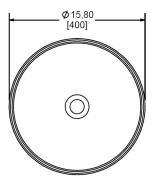

#### Measurements

| Width         | 15.80-in |
|---------------|----------|
| Depth         | 15.80-in |
| Height        | 5.50-in  |
| Inside Width  | N/A      |
| Inside Depth  | N/A      |
| Inside Height | 4.13-in  |

### Figure B