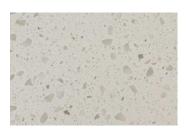

Concrete
212-CC

2129-LG I

**Light Grey** 

| lbis White |   |
|------------|---|
| 110-IB     | П |

| Carrara Grey |    |  |
|--------------|----|--|
| 230-CG       | II |  |

| White Cloudy |    |
|--------------|----|
| 268-WC       | II |