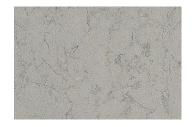

Concrete
212-CC

2129-LG I

**Light Grey** 

| lbis White |   |
|------------|---|
| 110-IB     | П |

| Carrara Grey |    |  |
|--------------|----|--|
| 230-CG       | II |  |

| White Cloudy |    |
|--------------|----|
| 268-WC       | II |