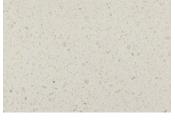

Concrete
212-CC

2129-LG I

**Light Grey** 

| lbis White |   |
|------------|---|
| 110-IB     | П |

| Carrara Grey |    |  |
|--------------|----|--|
| 230-CG       | II |  |

| White Cloudy |    |
|--------------|----|
| 268-WC       | II |