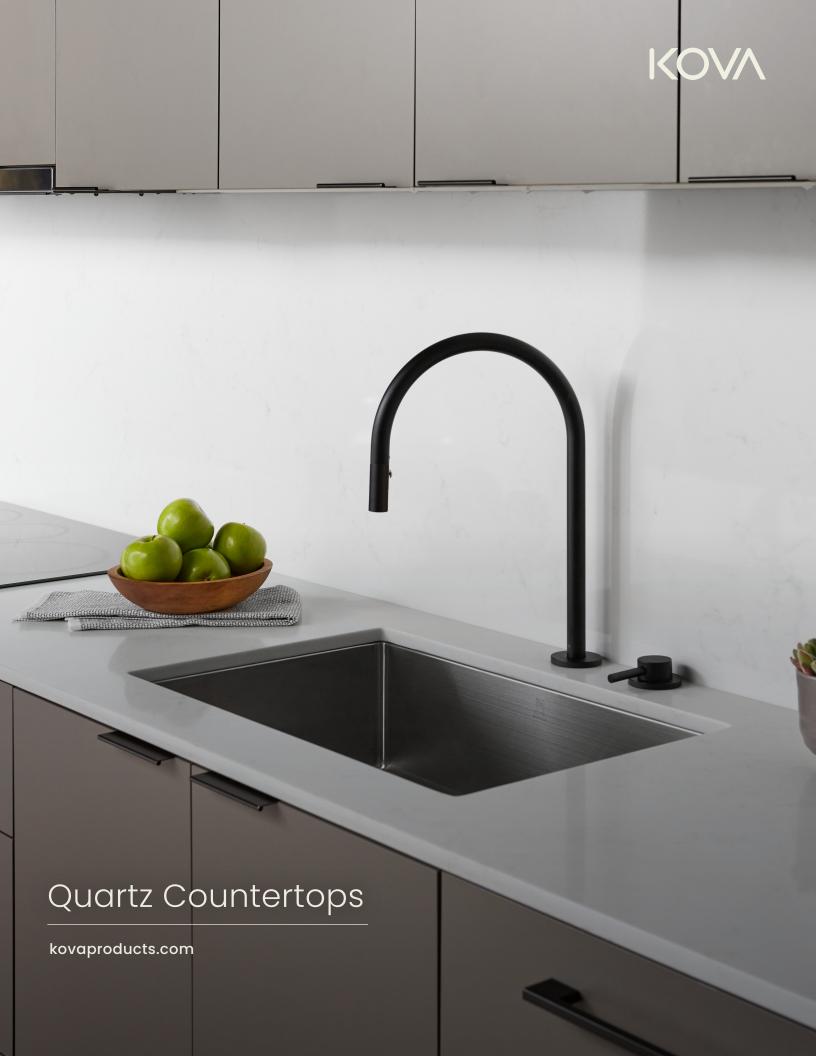

## Good design doesn't have to be expensive.

KOVA offers a thoughtfully curated catalog of kitchen and bath products that combine performance and quality with sophisticated, timeless design. KOVA products are designed to be cohesive across categories to help you bring beautiful spaces to life more easily and cost-effectively.

## Go. Build. We'll take care of the rest.

With 20 mindfully curated styles, KOVA Quartz offers a classic mix of neutral colors with warm and cool tones. KOVA Quartz collections offer cut-to-size customization in a variety of thicknesses to enhance any space. Focused on easy care, these surfaces require minimal maintenance, are versatile, durable, and long-lasting. Timeless styles for you to come home too.