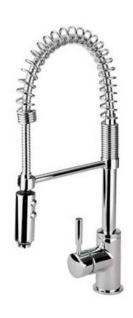

# Georgetown Pull-Down Kitchen Faucet

## Appearance

| Finish            | Brushed Nickel  |
|-------------------|-----------------|
| Material          | Brass           |
| Mounting Location | Deck Mounted    |
| Number of Handles | 1               |
| Spout Type        | Pull-Down Spout |