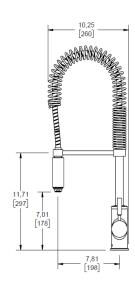

## Dimensions

| Width        | 4.73-in      |
|--------------|--------------|
| Depth        | 10.25-in     |
| Height       | 24.52-in     |
| Spout Reach  | 7.81-in      |
| Spout Height | 7.01-in      |
| Flow Rate    | 1.98 GPM     |
| Pressure     | 80 PSI (MAX) |
|              |              |

# Figure B