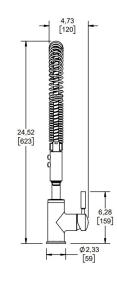

## Dimensions

| Width        | 4.73-in      |
|--------------|--------------|
| Depth        | 10.25-in     |
| Height       | 24.52-in     |
| Spout Reach  | 7.81-in      |
| Spout Height | 7.01-in      |
| Flow Rate    | 1.98 GPM     |
| Pressure     | 80 PSI (MAX) |
|              |              |

# Figure A