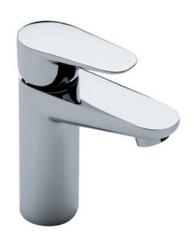

s Supply Lines          | No                     |
| Supply Line Length             | N/A                    |
| Supply Line Connection Size    | ½" - 14 NPSM           |
| Installation Hardware Included | Yes                    |

#### Technical Details

| ICC/ANSI A117.1 (ADA)                      | Yes |
|--------------------------------------------|-----|
| CALGreen Compliant                         | No  |
| CEC Listed                                 | Yes |
| DOE Listed                                 | Yes |
| ASME A112.18.1 / CSA B125.1-2018 Compliant | Yes |
| NSF 61                                     | Yes |
| NSF 372                                    | Yes |
| Watersense                                 | N/A |
|                                            |     |

## Figure A



### Figure B