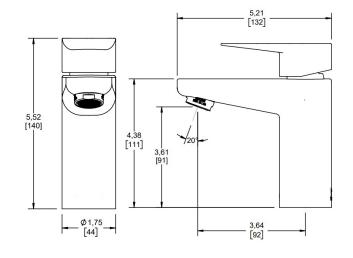

#### Dimensions

| Width        | 1.75-in      |
|--------------|--------------|
| Depth        | 5.21-in      |
| Height       | 5.52-in      |
| Spout Reach  | 3.64-in      |
| Spout Height | 3.61-in      |
| Flow Rate    | 1.10 GPM     |
| Pressure     | 80 PSI (MAX) |

### Figure B