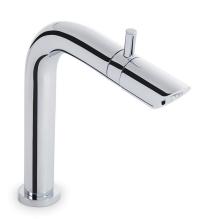

# Soho Single Handle Lavatory Faucet

#### Appearance

| Finish            | Matte Black  |
|-------------------|--------------|
| Material          | Brass        |
| Mounting Location | Deck Mounted |
| Number of Handles | 1            |