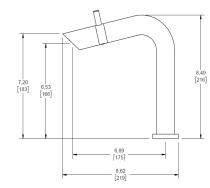

#### Dimensions

| Width        | 1.92-in      |
|--------------|--------------|
| Depth        | 8.65-in      |
| Height       | 8.83-in      |
| Spout Reach  | 6.89-in      |
| Spout Height | 6.53-in      |
| Flow Rate    | 1.10 GPM     |
| Pressure     | 80 PSI (MAX) |

→ Ø1,92 [49] →

8,83 [224]

Figure B

Figure A