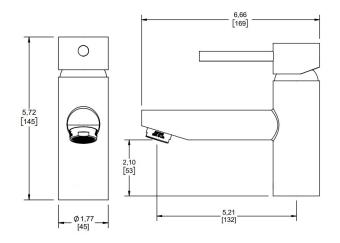

#### Dimensions

| Width        | 1.77-in      |
|--------------|--------------|
| Depth        | 6.66-in      |
| Height       | 5.72-in      |
| Spout Reach  | 5.21-in      |
| Spout Height | 2.10-in      |
| Flow Rate    | 1.10 GPM     |
| Pressure     | 80 PSI (MAX) |

### Figure B