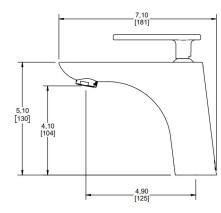

#### Dimensions

| Width        | 1.86-in       |
|--------------|---------------|
| Depth        | 7.10-in       |
| Height       | 6.36-in       |
| Spout Reach  | 4.90-in       |
| Spout Height | 4.10-in       |
| Flow Rate    | 1.10 GPM      |
| Pressure     | 8-0 PSI (MAX) |

## Figure B