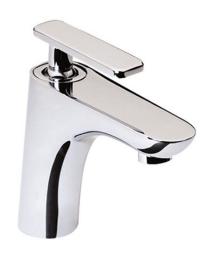

# Wynwood Single Handle Lavatory Faucet

### Appearance

| Finish            | Matte Black  |
|-------------------|--------------|
| Material          | Brass        |
| Mounting Location | Deck Mounted |
| Number of Handles | 1            |

### Features

| Valve Type                     | Ceramic Disc           |
|--------------------------------|------------------------|
| Sink Hole Compatibility        | 1 Hole Sink Compatible |
| Includes Supply Lines          | No                     |
| Supply Line Length             | N/A                    |
| Supply Line Connection Size    | ½" - 14 NPSM           |
| Installation Hardware Included | Yes                    |