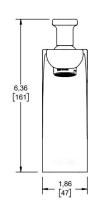

#### Dimensions

| Width        | 1.86-in       |
|--------------|---------------|
| Depth        | 7.10-in       |
| Height       | 6.36-in       |
| Spout Reach  | 4.90-in       |
| Spout Height | 4.10-in       |
| Flow Rate    | 1.10 GPM      |
| Pressure     | 8-0 PSI (MAX) |

# Figure A