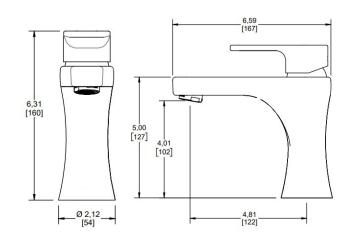

#### Dimensions

| Width        | 2.12-in      |
|--------------|--------------|
| Depth        | 6.59-in      |
| Height       | 6.31-in      |
| Spout Reach  | 4.81-in      |
| Spout Height | 6.31-in      |
| Flow Rate    | 1.10 GPM     |
| Pressure     | 80 PSI (MAX) |

# Figure B