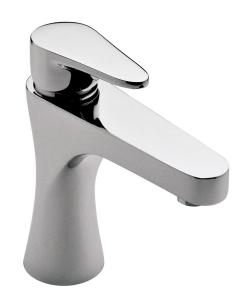

# Pearl Single Handle Lavatory Faucet

### Appearance

| Finish            | Matte Black  |
|-------------------|--------------|
| Material          | Brass        |
| Mounting Location | Deck Mounted |
| Number of Handles | 1            |

# Figure A