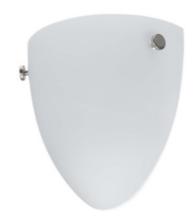

## **Interior Wall Sconce**

LF-WS-0005-BN

# KOVA

#### Appearance

| Finish            | Brushed Nickel/White |
|-------------------|----------------------|
| Material          | Metal/Glass          |
| Fixture Type      | Integrated LED       |
| Installation Type | Surface Mount        |
| Mounting Location | Wall                 |