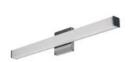

### 24-in LED Light

LF-VL-0002-BN - Brushed Nickel / White

24-in Linear Vanity LED

LF-VL-0004-WH - Chrome / White