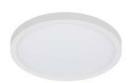

### 12-in Slim Ceiling Light

LF-PL-0004-WH - White

18-in Linear Vanity LED

LF-VL-0003-WH - Chrome /

LF-TL-0001-BN - Brushed Nickel / White