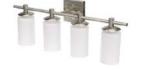

# Good design doesn't have to be expensive.

KOVA lighting is curated to cover diverse lighting application needs throughout various interior and exterior conditions. Choose from minimalist, classic, or contemporary lighting designs to compliment various environment styles. The carefully selected collection of products will provide minimal maintenance, versatility, durability, and energy conscious options. Timeless styles for you to come home too.



LF-KP-0001-MN, Matte Nickel /

**Pendant Light** 

White

## Drum Pendant Light

LF-KP-0002-BN - Brushed Nickel / Beige



## 5-in Slim Ceiling Light

LF-PL-0001-WH - White



#### 7-in Slim Ceiling Light

LF-PL-0002-WH - White





# M

### 12-in Slim Ceiling Light

LF-PL-0004-WH - White

18-in Linear Vanity LED

LF-VL-0003-WH - Chrome /



LF-TL-0001-BN - Brushed Nickel / White

### **Vanity Light**

LF-VL-0001-BN - Brushed Nickel / White

### 24-in LED Light

LF-VL-0002-BN - Brushed Nickel / White



24-in Linear Vanity LED

LF-VL-0004-WH - Chrome / White



#### Interior Wall Sconce

LF-WS-0001-BN - Brushed Nickel / White



#### Interior Wall Sconce

LF-WS-0005-BN - Brushed Nickel / White Exterior Wall



#### Lantern

White

LF-WS-0004-WH - White

KOVA offers a thoughtfully curated catalog of products that combine performance and quality with sophisticated, timeless design. KOVA products are designed to be cohesive across categories to help you bring beautiful spaces to life more easily and cost-effectively.