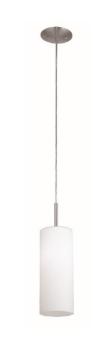

# Pendant Light

LF-KP-0001-MN

## Appearance

| Finish            | Matte Nickel  |
|-------------------|---------------|
| Material          | Metal/Glass   |
| Fixture Type      | Lamped        |
| Installation Type | Surface Mount |
| Mounting Location | Ceiling       |

#### Features

| Width                          | 4.70-in        |
|--------------------------------|----------------|
| Depth                          | 4.70-in        |
| Height                         | 59.00-in       |
| Lumens                         | N/A            |
| Lumens/Watt                    | N/A            |
| Wattage                        | 100 W          |
| Voltage                        | 120 V          |
| Color Temperature              | N/A            |
| Color Rendering Index          | N/A            |
| Dimmable                       | Bulb Dependent |
| Number of Bulbs                | 1              |
| Compatible Bulb Base           | E26            |
| Light Bulb Included            | No             |
| Installation Hardware Included | Yes            |